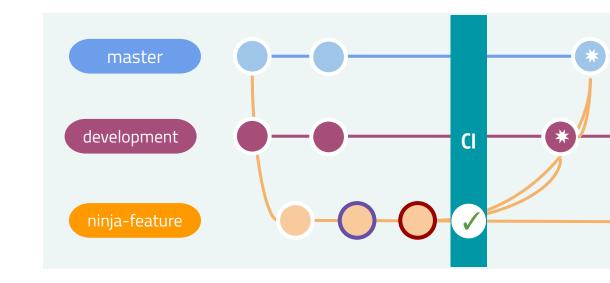

#### In Practice

**2** code, test & repeat

Put your branch under Cl

#### In Practice

**3** merge up

- decide about git strategy
- development branch