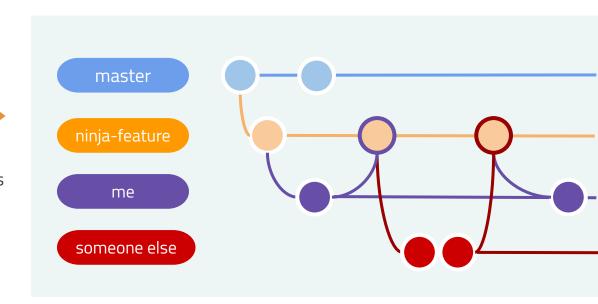

#### In Practice

**1** Create a branch

• Short-lived branch 
Quick integrations

• Feature-Branch (example: page view)

#### In Practice

**2** code, test & repeat

Put your branch under Cl

#### In Practice

**3** merge up

- decide about git strategy
- development branch