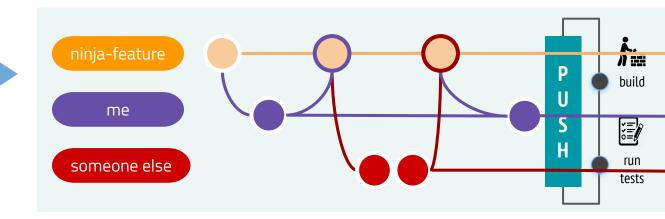

#### In Practice

**2** code, test & repeat

Put your branch under Cl

#### In Practice

**3** merge up

- decide about git strategy
- development branch